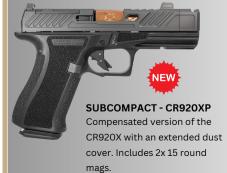

## **ELITE FEATURES**

**FULL SIZE** 

**SUBCOMPACT** 

10+1/13+1/15+1

COMPENSATED

SUBCOMPACT - CR920P

that shoots like a full size.

Compensated covert-role pistol