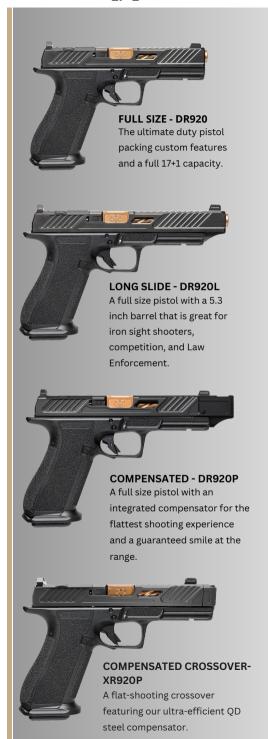

## SHAPPOW ELITE FIREARMS

The Shadow Systems' ELITE 920 Series is available in multiple sizes, built for multiple roles and applications.

Whether you're seeking a duty pistol, a nightstand protector, a deep concealed carry, or a weekend range gun, Shadow Systems has a 920 Series pistol to fit your needs.

Each of these sizes is available in a variety of barrel, sight, and color configurations.