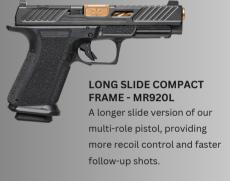

## **ELITE FEATURES**

**FULL SIZE** 

**SUBCOMPACT** 

10+1/13+1/15+1

COMPENSATED

SUBCOMPACT - CR920P

that shoots like a full size.

Compensated covert-role pistol