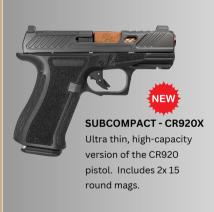

## SHAPPOW ELITE FIREARMS

The Shadow Systems' ELITE 920 Series is available in multiple sizes, built for multiple roles and applications.

Whether you're seeking a duty pistol, a nightstand protector, a deep concealed carry, or a weekend range gun, Shadow Systems has a 920 Series pistol to fit your needs.

Each of these sizes is available in a variety of barrel, sight, and color configurations.

## **ELITE FEATURES**

**FULL SIZE** 

**SUBCOMPACT** 

10+1/13+1/15+1

COMPENSATED

SUBCOMPACT - CR920P

that shoots like a full size.

Compensated covert-role pistol