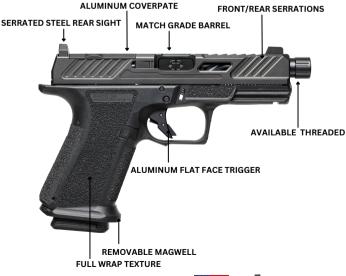

## SHAPPOW ELITE FIREARMS

The Shadow Systems' ELITE 920 Series is available in multiple sizes, built for multiple roles and applications.

Whether you're seeking a duty pistol, a nightstand protector, a deep concealed carry, or a weekend range gun, Shadow Systems has a 920 Series pistol to fit your needs.

Each of these sizes is available in a variety of barrel, sight, and color configurations.

# ELITE



### **NOMENCLATURE**





#### SHADOW





## **ELITE FEATURES**







**FULL SIZE** 

**SUBCOMPACT** 

10+1/13+1/15+1



















COMPENSATED

SUBCOMPACT - CR920P

that shoots like a full size.

Compensated covert-role pistol