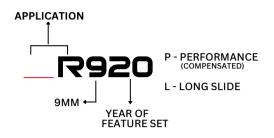

## SHAPPOW ELITE FIREARMS

The Shadow Systems' ELITE 920 Series is available in multiple sizes, built for multiple roles and applications.

Whether you're seeking a duty pistol, a nightstand protector, a deep concealed carry, or a weekend range gun, Shadow Systems has a 920 Series pistol to fit your needs.

Each of these sizes is available in a variety of barrel, sight, and color configurations.

# ELITE



### **NOMENCLATURE**





#### SHADOW





## **ELITE FEATURES**







**FULL SIZE** 

**SUBCOMPACT** 

10+1/13+1/15+1



















COMPENSATED

SUBCOMPACT - CR920P

that shoots like a full size.

Compensated covert-role pistol