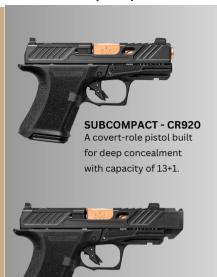

## SHAPPOW ELITE FIREARMS

The Shadow Systems' ELITE 920 Series is available in multiple sizes, built for multiple roles and applications.

Whether you're seeking a duty pistol, a nightstand protector, a deep concealed carry, or a weekend range gun, Shadow Systems has a 920 Series pistol to fit your needs.

Each of these sizes is available in a variety of barrel, sight, and color configurations.

## **ELITE FEATURES**

**FULL SIZE** 

**SUBCOMPACT** 

10+1/13+1/15+1

COMPENSATED

SUBCOMPACT - CR920P

that shoots like a full size.

Compensated covert-role pistol