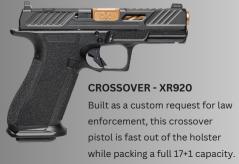

## SHAPPOW ELITE FIREARMS

The Shadow Systems' ELITE 920 Series is available in multiple sizes, built for multiple roles and applications.

Whether you're seeking a duty pistol, a nightstand protector, a deep concealed carry, or a weekend range gun, Shadow Systems has a 920 Series pistol to fit your needs.

Each of these sizes is available in a variety of barrel, sight, and color configurations.