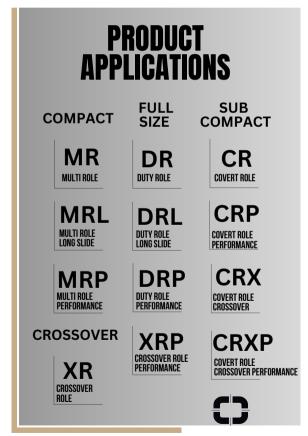

## SHAPPOW ELITE FIREARMS

The Shadow Systems' ELITE 920 Series is available in multiple sizes, built for multiple roles and applications.

Whether you're seeking a duty pistol, a nightstand protector, a deep concealed carry, or a weekend range gun, Shadow Systems has a 920 Series pistol to fit your needs.

Each of these sizes is available in a variety of barrel, sight, and color configurations.