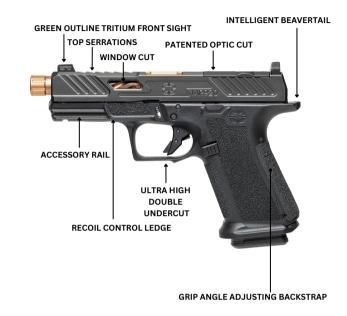

## **ELITE FEATURES**

**FULL SIZE** 

**SUBCOMPACT** 

10+1/13+1/15+1

COMPENSATED

SUBCOMPACT - CR920P

that shoots like a full size.

Compensated covert-role pistol