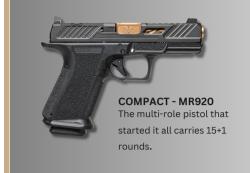

## **ELITE FEATURES**

**FULL SIZE** 

**SUBCOMPACT** 

10+1/13+1/15+1

COMPENSATED

SUBCOMPACT - CR920P

that shoots like a full size.

Compensated covert-role pistol