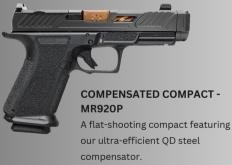

## **ELITE FEATURES**

**FULL SIZE** 

**SUBCOMPACT** 

10+1/13+1/15+1

COMPENSATED

SUBCOMPACT - CR920P

that shoots like a full size.

Compensated covert-role pistol